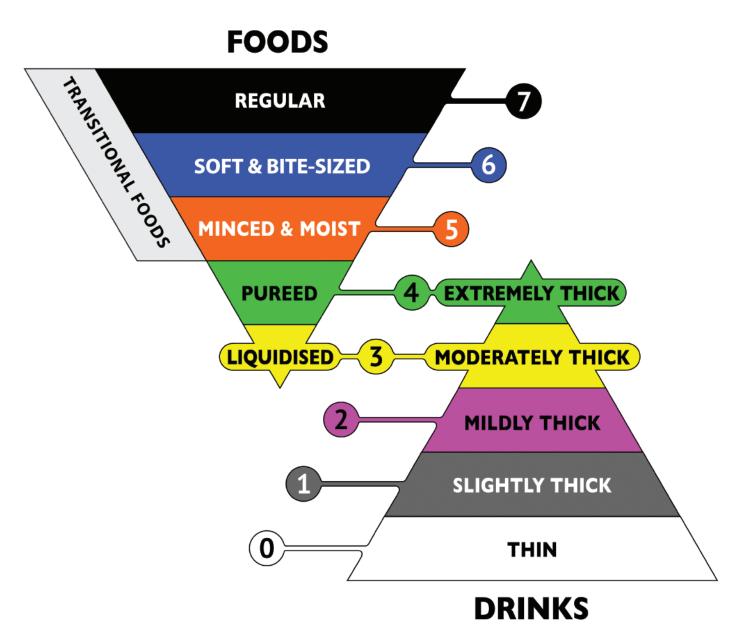

## What is IDDSI?

The International Dysphagia Diet Standardisation Initiative (IDDSI) is a global standard with terminology and definitions to describe texture modified foods and thickened liquids used for individuals with dysphagia of all ages, in all care settings, and for all cultures.

The IDDSI Framework and Descriptors are licensed under The CreativeCommons Attribution Sharealike 4.0 Licence https://creativecommons.org/licenses/by-sa/4.0/legalcode. Attribution is requested as follows: (c) The International Dysphagia Diet Standardisation Initiative 2016 @ http://iddsi.org/framework/.

Attribution is NOT PERMITTED for derivative works incorporating any alterations to the IDDSI Framework that extend beyond language translation.