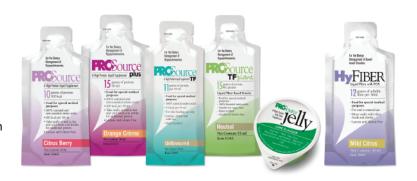

## THE NUTRINOVO RANGE: IDDSI LEVELS

This document is designed to clearly illustrate which IDDSI level each Nutrinovo product falls into. Please find the IDDSI Framework & Descriptors diagram on the reverse side of this document. If you require further information, please go to **IDDSI.org** 

| Nutrinovo<br>Product                            | IDDSI Levels                                                                                                        |   |   |   |   |
|-------------------------------------------------|---------------------------------------------------------------------------------------------------------------------|---|---|---|---|
|                                                 | 0                                                                                                                   | 1 | 2 | 3 | 4 |
| PRESOURCE A High Protein Liquid Supplement plus | Require dilution with water and then can be thickened to required level.<br>We recommend dilution at a ratio of 1:1 |   |   |   |   |
| PROSource 11y                                   |                                                                                                                     |   |   |   |   |
| A High Protein Liquid Supplement                | *                                                                                                                   |   |   |   |   |
| FRESource<br>TFplant                            | *                                                                                                                   |   |   |   |   |
| HyFIBER *ProSource TE ProSource TE P            | *                                                                                                                   |   |   |   |   |