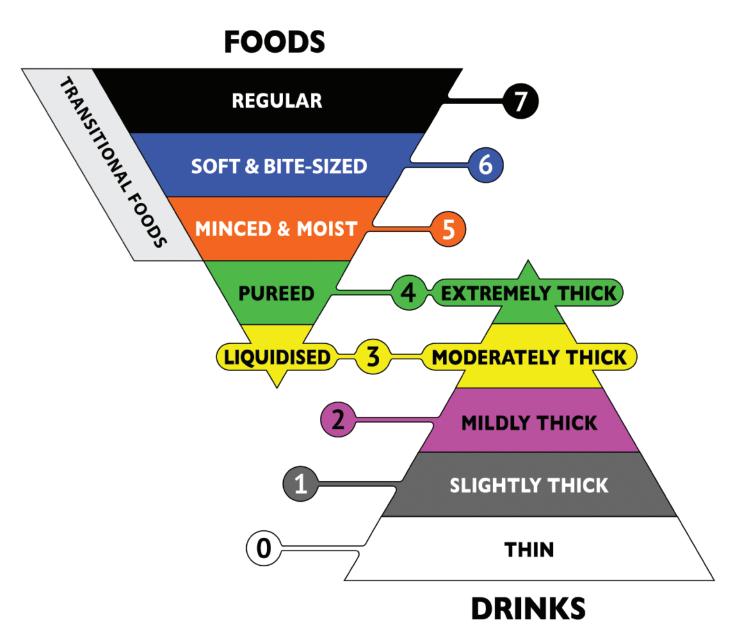

## THE NUTRINOVO RANGE: IDDSI LEVELS

This document is designed to clearly illustrate which IDDSI level each Nutrinovo product falls into. Please find the IDDSI Framework & Descriptors diagram on the reverse side of this document. If you require further information, please go to **IDDSI.org** 

## What is IDDSI?

The International Dysphagia Diet Standardisation Initiative (IDDSI) is a global standard with terminology and definitions to describe texture modified foods and thickened liquids used for individuals with dysphagia of all ages, in all care settings, and for all cultures.

The IDDSI Framework and Descriptors are licensed under The CreativeCommons Attribution Sharealike 4.0 Licence https://creativecommons.org/licenses/by-sa/4.0/legalcode. Attribution is requested as follows: (c) The International Dysphagia Diet Standardisation Initiative 2016 @ http://iddsi.org/framework/.

Attribution is NOT PERMITTED for derivative works incorporating any alterations to the IDDSI Framework that extend beyond language translation.