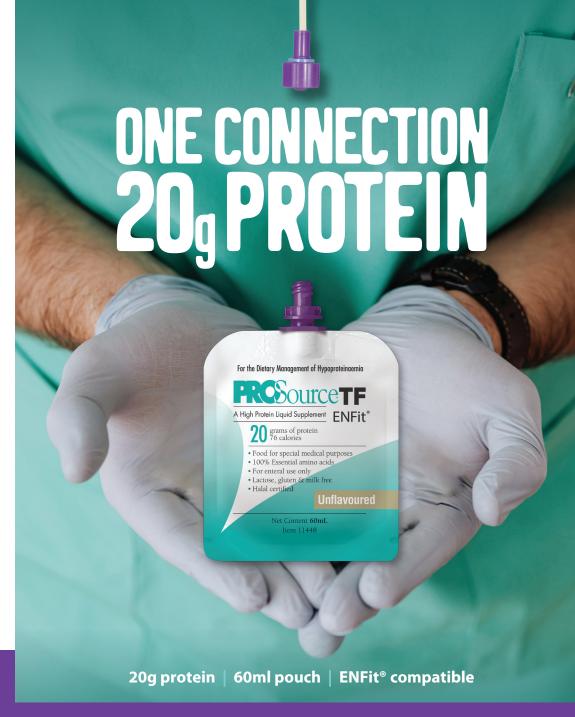

## Nutrinovo are delighted to announce the launch of ProSource TF ENFit® - the world's first ENFit compatible modular protein.

Designed specifically with both the patient and the health professional in mind, NEW ProSource TF ENFit delivers 20 grams of high-quality protein directly to the patient's feeding tube via one simple, safe connection.

Unique ENFit compatible pouch

20g TF protein in just 60ml volume

Unrivalled essential amino acid profile

Unrivalled branch chain amino acid profile

Very low in electrolytes

Halal certified

Protein Digestibility Score of 100% (PDCAAS)

# OTEP STEP CONNECTION

It's never been easier to provide additional protein to your tube-fed patients – simply connect and squeeze to deliver 20 grams of ProSource TF direct into your patient's enteral feeding tube.

ProSource TF ENFit's one-step connection saves on nursing time, and omits the need to use additional syringes for administration.

DIRECT PROTEIN DELIVERY