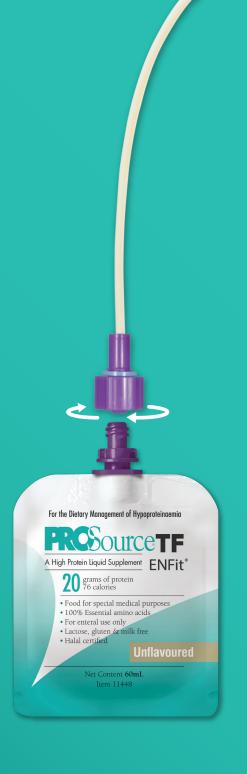

## Nutrinovo are delighted to announce the launch of ProSource TF ENFit® - the world's first ENFit compatible modular protein.

Designed specifically with both the patient and the health professional in mind, NEW ProSource TF ENFit delivers 20 grams of high-quality protein directly to the patient's feeding tube via one simple, safe connection.

Unique ENFit compatible pouch

20g TF protein in just 60ml volume

Unrivalled essential amino acid profile

Unrivalled branch chain amino acid profile

Very low in electrolytes

Halal certified

Protein Digestibility Score of 100% (PDCAAS)

# OTEP STEP CONNECTION

It's never been easier to provide additional protein to your tube-fed patients – simply connect and squeeze to deliver 20 grams of ProSource TF direct into your patient's enteral feeding tube.

ProSource TF ENFit's one-step connection saves on nursing time, and omits the need to use additional syringes for administration.

DIRECT PROTEIN DELIVERY