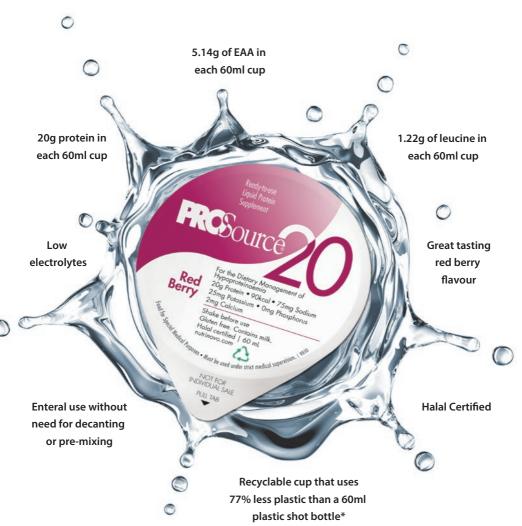

## ...and cut the plastic

Presented in a versatile 60ml recyclable cup, ProSource 20 uses 77% less plastic than a typical 60ml plastic shot bottle\*.

\*Based on average 60ml shot bottle weight of 18.2g and ProSource 20 cup weight of 4.1g 'Church DD *et al.* Nutrients. 2020;12(12):3717

# **PROSOURCE 20 IN SUMMARY**

Available in a great tasting red berry flavour and with a consistency similar to water, ProSource 20 is easy to take orally straight from the cup. Furthermore, the consistency means that the product can be administered enterally without any need for pre-mixing or decanting.