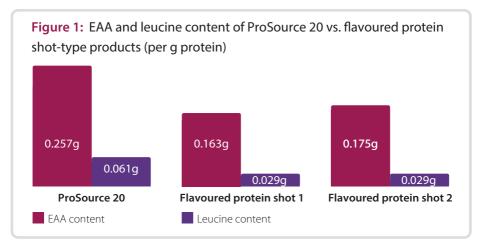

# WE'VE CUPPED THE AMINO ACIDS

ProSource 20 is a new generation modular supplement containing 20g of a unique protein, that delivers on average over 50% more essential amino acids (EAA) than flavoured protein shot-type products (Figure 1), without compromising on taste.