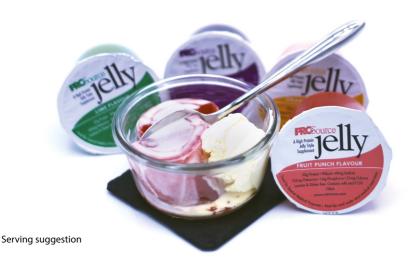

# Jelly & Ice Cream Recipe suggestion

Serves 1 (193kcal, 22g protein per serving)

## Ingredients\*

- 1 cup of ProSource Jelly (ProSource Jelly does not need to be refrigerated; however, we recommend serving cold)
- 1 scoop of vanilla ice cream
- Any additional toppings, such as fruit, nuts or broken biscuits

#### Step 1

Empty 1 cup of ProSource Jelly into a bowl

#### Step 2

Add 1 or 2 scoops of Vanilla ice cream

#### Step 3

Top with any additional toppings and enjoy!

**Note:** ProSource Jelly is available in Fruit Punch, Blackcurrant, Orange and Lime flavours.

\* Allergens may be present, please check individual product and ingredients labels. If concerned about allergens please contact your healthcare professional.