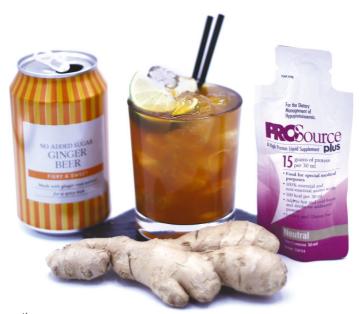

# Ginger Beer Fizz Recipe suggestion

Serves 1 (134kcal, 15g protein per serving)

# Ingredients\*

- 1 sachet of ProSource Plus
- · 170ml Ginger Beer
- 1 lime wedge or garnish of your choice (optional)
- Ice cubes

#### Step 1

Pour sachet of ProSource into your chosen glass

#### Step 2

Add ice and top with ginger beer

### Step 3

Mix well with a spoon or drinking straw

#### Step 4

Garnish with a wedge of lime and enjoy!

Serving suggestion

- \* Allergens may be present, please check individual product and ingredients labels. If concerned about allergens please contact your healthcare professional.
- \*\* Fresh ginger root for decorative purposes only.