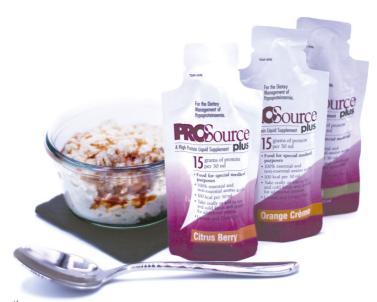

# Porridge Recipe suggestion

Serves 1 (319kcal, 24g protein per serving)

## Ingredients\*

- 1 sachet of ProSource Plus
- 1 sachet original porridge
- 180ml whole milk
- Any additional toppings, such as fruit, nuts or seeds

**Note:** Whilst instant porridge pots are a convenient option, porridge oats made in a microwave or on the hob work just as well!

#### Step 2

Pour over one sachet of ProSource

### Step 3

Top with any additional toppings and enjoy!

Serving suggestion

<sup>\*</sup> Allergens may be present, please check individual product and ingredients labels. If concerned about allergens please contact your healthcare professional.