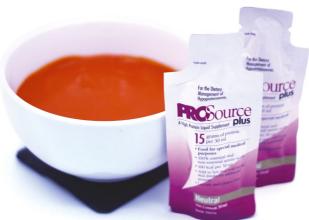

# Soup Recipe suggestion

Serves 1 (308kcal, 19g protein per serving)

## Ingredients\*

- 1 or 2 sachets of ProSource Plus Neutral
- 400ml tin of tomato soup
- Any additional toppings, such as cream or croutons

**Note:** Whilst tinned soup is a convenient option, fresh or frozen options work just as well!

#### Step 2

Pour soup into a bowl and pour over 1 or 2 sachets of ProSource – follow your health care professional's recommendation

### Step 4

Top with any additional toppings

Serving suggestion

<sup>\*</sup> Allergens may be present, please check individual product and ingredients labels. If concerned about allergens please contact your healthcare professional.