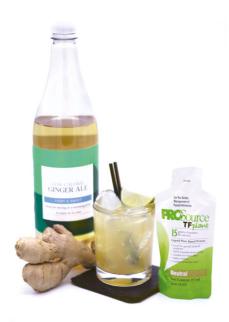

# Ginger Ale Fizz Recipe suggestion

Serves 1 (121kcal, 15g protein per serving)

## Ingredients\*

- 1 sachet of ProSource TF Plant
- 155ml ginger ale (any brand)
- 1 lime wedge (optional)
- Ice cubes

#### Serving suggestion

- \* Allergens may be present, please check individual product and ingredients labels. If concerned about allergens please contact your healthcare professional.
- \*\* Fresh ginger root for decorative purposes only.