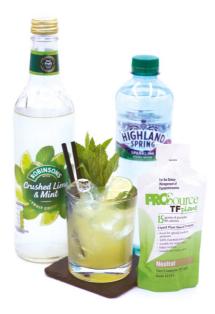

# Lime & Mint Fizz Recipe suggestion

Serves 1 (126kcal, 15g protein per serving)

# Ingredients\*

- 1 sachet of ProSource TF Plant
- 30ml of lime and mint cordial (we recommend Robinsons)
- 125ml of sparkling water
- 1 sprig of mint (optional garnish)

# Method

#### Step 1

Pour sachet of ProSource TF Plant into your chosen glass

#### Step 2

Add 30ml of lime and mint cordial

### Step 3

Add ice and top with sparkling water

#### Step 4

Mix well with a spoon or drinking straw

## Step 5

Garnish with a sprig of mint and enjoy!

Serving suggestion

<sup>\*</sup> Allergens may be present, please check individual product and ingredients labels. If concerned about allergens please contact your healthcare professional.