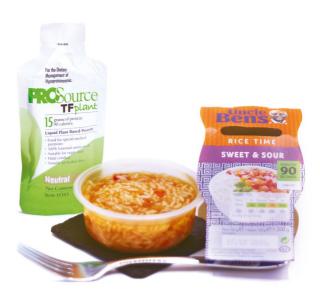

# Sweet & Sour Rice Recipe suggestion

Serves 1 (428kcal, 21g protein per serving)

# Ingredients\*

- 1 sachet of ProSource TF Plant
- 1 portion of sweet & sour rice (Uncle Bens Rice Time provides easy option)

#### Step 3

Pour into your favourite bowl and enjoy!

Serving suggestion

<sup>\*</sup> Allergens may be present, please check individual product and ingredients labels. If concerned about allergens please contact your healthcare professional.